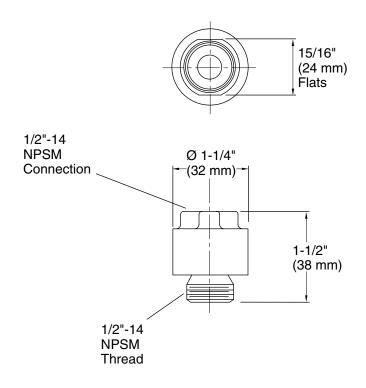

# **KOHLER® Faucet Lifetime Limited Warranty**

See website for detailed warranty information.

### **Available Colors/Finishes**

Color tiles intended for reference only.

| Color | Code | Description                    |
|-------|------|--------------------------------|
|       | CP   | Polished Chrome                |
|       | SN   | Vibrant® Polished Nickel       |
|       | PB   | Vibrant® Polished Brass        |
|       | BN   | Vibrant® Brushed Nickel        |
|       | BV   | Vibrant® Brushed Bronze        |
|       | 2BZ  | Oil-Rubbed Bronze              |
|       | BL   | Matte Black                    |
|       | 2MB  | Vibrant® Brushed Moderne Brass |
|       | TT   | Vibrant Titanium               |
|       | VHR  |                                |



## **KOHLER**, Faucets



### **Technical Information**

All product dimensions are nominal.

### **Notes**

Install this product according to the installation guide.